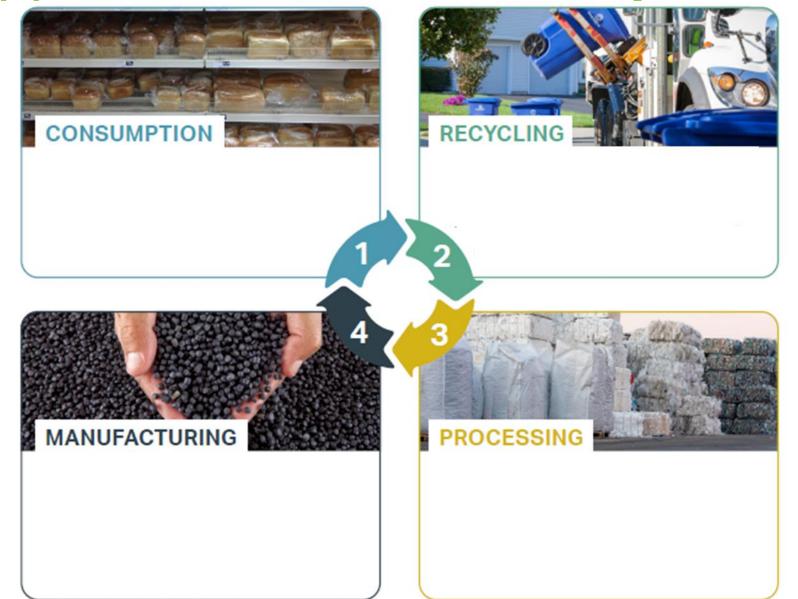

# Advancing Plastic Film Recycling in the U.S.



#### The Crisis of Plastic Film Waste

**3,000,000,000+** pounds of recoverable residential plastic film is generated each year in the U.S.



## Despite 18,000+ retail stores collecting film for recycling...

...only about 4% of film is recycled.



### Change is needed.

## SC Johnson is leading efforts to support a circular vision for plastic film









### Support a Circular Economy for Film





### SCJ-Sponsored Film Pilot Programs

| Community                   | Bradley<br>Beach, NJ                       | Points Roberts,<br>WA                                     | Loch Arbour, NJ                            | Matawan, NJ                                                | PLASTIC FILM